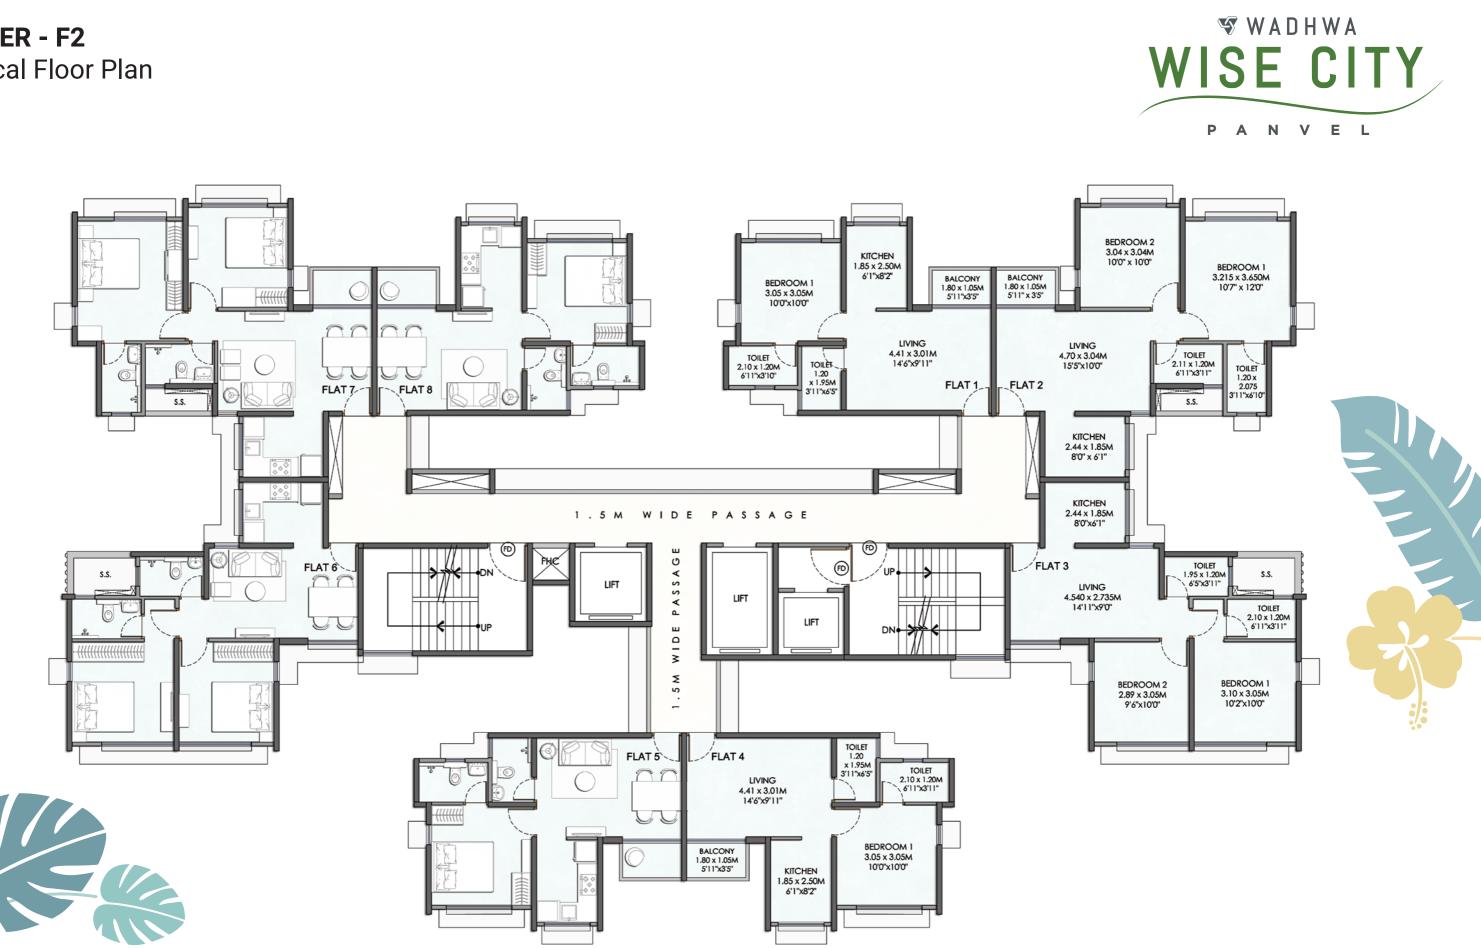

Ground, 1st, 2nd, 4th, 5th, 6th, 7th, 9th, 10th, 11th, 12th, 14th, 15th, 16th, 17th, 19th, 20th, 21st, 22nd, 24th & 25th

1st, 2nd, 4th, 5th, 6th, 7th, 9th, 10th, 11th, 12th, 14th, 15th, 16th, 17th, 19th, 20th, 21st, 22nd, 24th & 25th