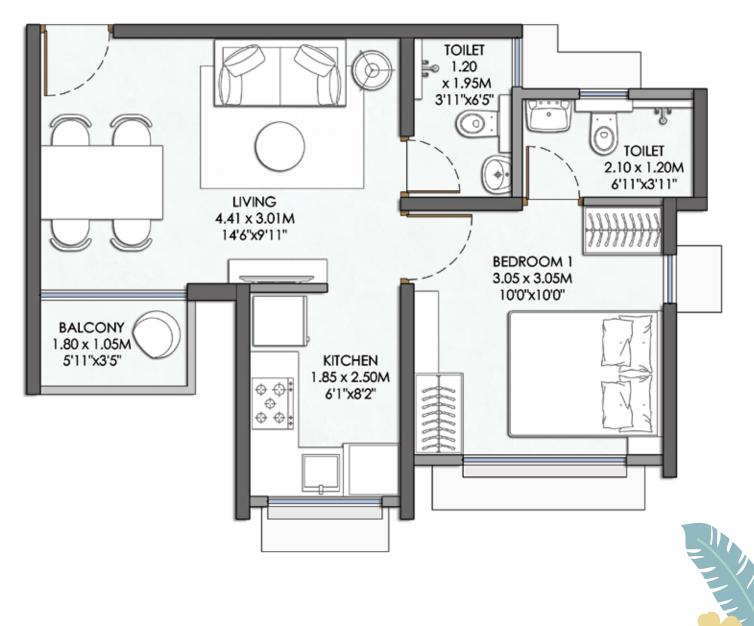

## **1 BHK + BALCONY**

Rera Carpet Area - Flat : 34.02 Sq.Mt. (366 Sq.Ft.) + Balcony : 1.89 Sq.Mt. (20 Sq.Ft.)

MahaRERA Registration No. P52000020812 & P52000021081 | Website: http://maharera.mahaonline.gov.in

Disclaimer: The information provided in this advertisement, including all pictures, images, plans, drawings, amenities, dimensions, elevations, illustrations, facilities, features, specifications, other information, etc. mentioned are indicative of the kind of development that is proposed and are subject to the approval from the competent authorities. The taxes are as per prevalent rules & regulations and subject to change in rules development that is proposed and are subject to the approval from the competent authorities. The taxes are as per prevalent rules & regulations and subject to change in case of change in rules & regulations. Pictures, visuals, perspective views of the building, model, furniture and maps are as per architectural drawings and the same shall be constructed subject to approvals of competent authorities and shall be in compliance of RERA Act and Rules and Regulations. Township will be developed in Phases as per the registrations with RERA and other details which will be updated on RERA Website from time to time. The Project is mortgaged to PNB Housing Finance Ltd. **Version 0.1 / Oct. 2021** 