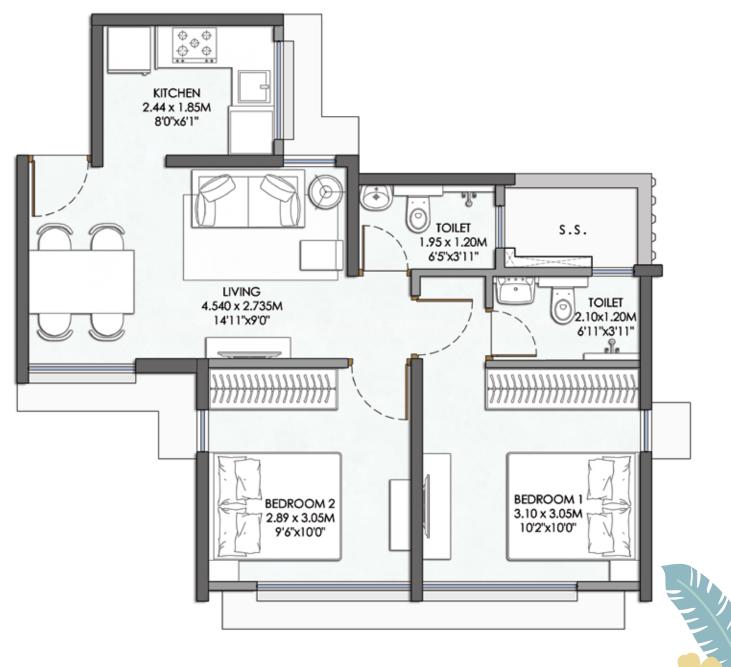

# **2 BHK**

Rera Carpet Area - 44.75 Sq.Mt. (482 Sq.Ft.)

MahaRERA Registration No. P52000020812 & P52000021081 | Website: http://maharera.mahaonline.gov.in

Disclaimer: The information provided in this advertisement, including all pictures, images, plans, drawings, amenities, dimensions, elevations, illustrations, facilities, features, specifications, other information, etc. mentioned are indicative of the kind of development that is proposed and are subject to the approval from the competent authorities. The taxes are as per prevalent rules & regulations and subject to change in rules development that is proposed and are subject to the approval from the competent authorities. The taxes are as per prevalent rules & regulations constructed subject to approvals of competent authorities and shall be in compliance of RERA Act and Rules and Regulations. Township will be developed in Phases as per the registrations with RERA and other details which will be updated on RERA Website from time to time. The Project is mortgaged to PNB Housing Finance Ltd. Version 0.1 / Oct. 2021