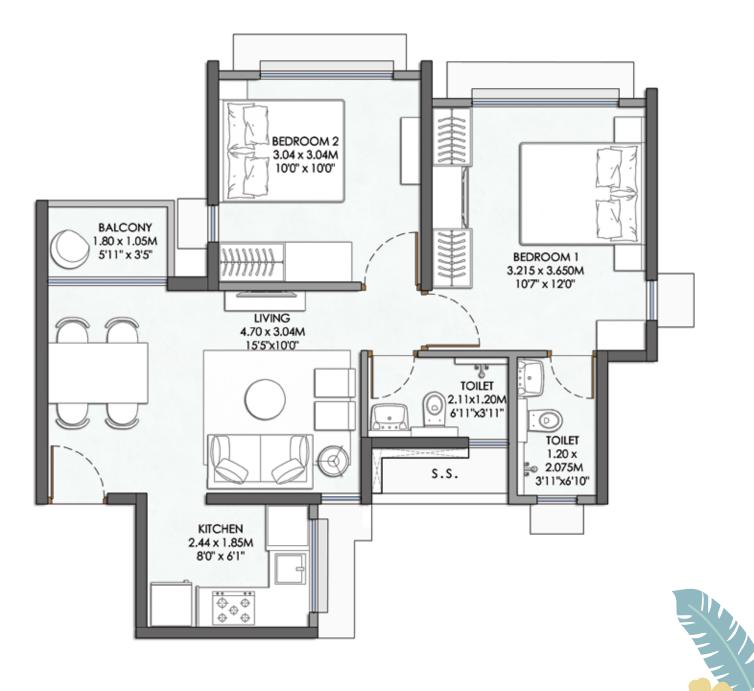

## 2 BHK + BALCONY

Rera Carpet Area - Flat : 48.12 Sq.Mt. (518 Sq.Ft.) + Balcony : 1.89 Sq.Mt. (20 Sq.Ft.)

MahaRERA Registration No. P52000020812 & P52000021081 | Website: http://maharera.mahaonline.gov.in

Disclaimer: The information provided in this advertisement, including all pictures, images, plans, drawings, amenities, dimensions, elevations, illustrations, facilities, features, specifications, other information, etc. mentioned are indicative of the kind of development that is proposed and are subject to the approval from the competent authorities. The taxes are as per prevalent rules & regulations and subject to change in rules development that is proposed and are subject to the approval from the competent authorities. The taxes are as per prevalent rules & regulations and subject to change in case of change in rules & regulations. Pictures, visuals, perspective views of the building, model, furniture and maps are as per architectural drawings and the same shall be constructed subject to approvals of competent authorities and shall be in compliance of RERA Act and Rules and Regulations. Township will be developed in Phases as per the registrations with RERA and other details which will be updated on RERA Website from time to time. The Project is mortgaged to PNB Housing Finance Ltd. **Version 0.1 / Oct. 2021** 